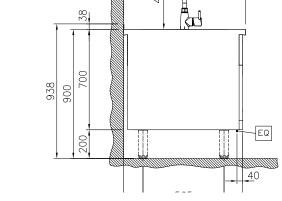

## **Key Information:**

External dimensions, Width: 200 mm External dimensions, Depth: 850 mm External dimensions, Height: 700 mm Net weight: 26 kg

Cold Water inlet 1 (cleaning)

Hot water inlet