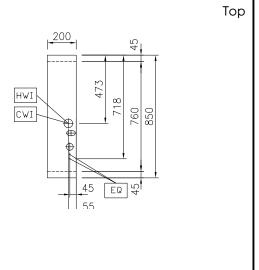

## Water:

Inlet water line size: 588558 (MBEAGBB3OO) 3/4" Incoming Cold/hot Water line size: 3/4"

## **Key Information:**

External dimensions, Width: 200 mm External dimensions, Depth: 850 mm External dimensions, Height: 700 mm Net weight: 26 kg

Cold Water inlet 1 (cleaning)

Hot water inlet