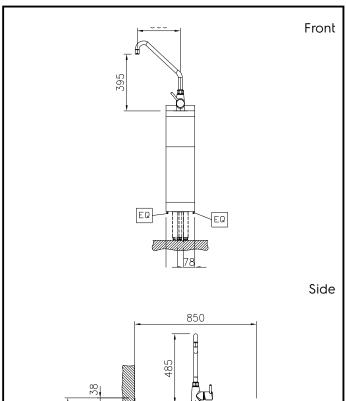

## Water:

Inlet water line size: 588558 (MBEAGBB3OO) 3/4" Incoming Cold/hot Water line size: 3/4"

## **Key Information:**

External dimensions, Width: 200 mm External dimensions, Depth: 850 mm External dimensions, Height: 700 mm Net weight: 26 kg

Cold Water inlet 1 (cleaning)

Hot water inlet